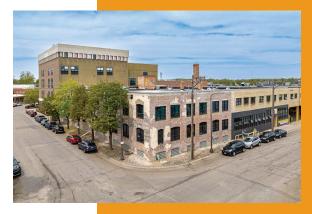

## INDUSTRIAL CREATIVE SPACE IN THE ST. PAUL MIDWAY

2327 Wycliff Street / St. Paul, MN 55114

Innovators, entrepreneurs and game-changers need the right kind of creative space to work, dream, build and grow. Wycliff provides all the open space, natural light and industrial character you need to stir imagination and fuel productivity. Here, you'll be surrounded by the energy and drive of creative people doing serious business—just like you.

Built for small to mid-size businesses—and ideally located just steps from light rail, restaurants and retail traffic—this unique 10-building business community offers all the blank canvas you need to make your mark.

### **ABOUT THE COMPLEX**

- » 300,000 sq.ft. across 10 interconnected buildings
- » Brand new, modern infrastructure investments, including new electrical, HVAC, sprinkler systems & more
- » Flexible, industrial spaces to fit your needs as you grow
- » Local landlord that understands the challenges of facing small businesses with extreme flexibility