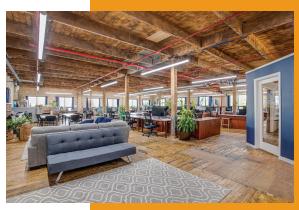

## INDUSTRIAL CREATIVE SPACE IN THE ST. PAUL MIDWAY

2327 Wycliff Street / St. Paul, MN 55114

Innovators, entrepreneurs and game-changers need the right kind of creative space to work, dream, build and grow. Wycliff provides all the open space, natural light and industrial character you need to stir imagination and fuel productivity. Here, you'll be surrounded by the energy and drive of creative people doing serious business—just like you.

### **FEATURES & AMENITIES**

- » Accessible front entries with exterior signage
- » Industrial freight elevator, food-grade finishes, copious natural light & more
- » 22 loading docks, dedicated parking, bike storage, locker rooms & more